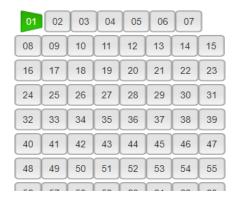

#### 2.4 Scheme of Examination

The Test of AICE-JRF/SRF (PhD) will have a single Paper of 2hrs duration. Details of the Test are as given below:

| Mode of Examination | LAN Based CBT (Computer Based Test) (Annexure-VII)                  |
|---------------------|---------------------------------------------------------------------|
| Duration            | 2 Hours                                                             |
| Number of Questions | 120 (20 + 50 + 50)                                                  |
|                     | • 20 – Part A (General knowledge/reasoning ability)                 |
|                     | • 50 – Part B Core Group (refer Table-1) containing the specialized |
|                     | Subject opted by the candidate for Ph.D.                            |
|                     | • 50 –Part C Specialized Subject opted by the candidate for Ph.D.   |
| Type of Questions   | Multiple Choice with 4 options                                      |
| Maximum Marks       | 480 (80+200+200)                                                    |
| Scoring             | 4 marks for each correct response                                   |
|                     | • -1 mark for each incorrect response (negative scoring)            |
|                     | O for non-attempt                                                   |
| Medium of Paper     | English only                                                        |