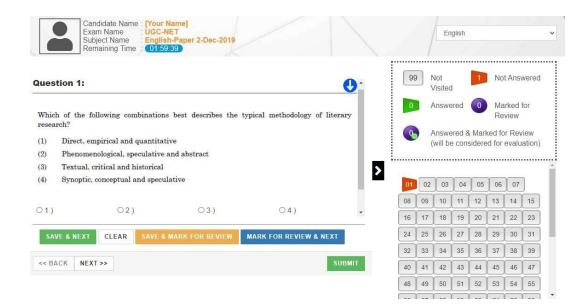

#### 2.4 Scheme of Examination

The Test of AICE-JRF/SRF (PhD) will have a single Paper of 2hrs duration. Details of the Test are as given below:

| Mode of Examination | LAN Based CBT (Computer Based Test) (Annexure-VII)                  |
|---------------------|---------------------------------------------------------------------|
| Duration            | 2 Hours                                                             |
| Number of Questions | 120 (20 + 50 + 50)                                                  |
|                     | • 20 – Part A (General knowledge/reasoning ability)                 |
|                     | • 50 – Part B Core Group (refer Table-1) containing the specialized |
|                     | Subject opted by the candidate for Ph.D.                            |
|                     | • 50 –Part C Specialized Subject opted by the candidate for Ph.D.   |
| Type of Questions   | Multiple Choice with 4 options                                      |
| Maximum Marks       | 480 (80+200+200)                                                    |
| Scoring             | 4 marks for each correct response                                   |
|                     | • -1 mark for each incorrect response (negative scoring)            |
|                     | O for non-attempt                                                   |
| Medium of Paper     | English only                                                        |