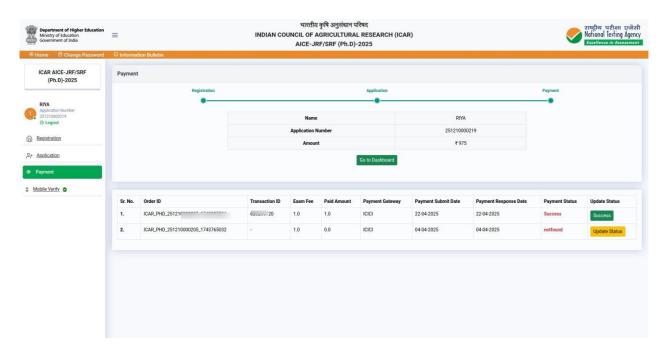

- 2. Candidates can apply for AICE-JRF/SRF (Ph.D.)-2025 "Online" on the website: https://exams.nta.ac.in/ICAR/
- 3. The Application Form other than online mode will not be accepted.
- 4. Only one application is to be submitted by a candidate.
- **5.** Candidates must follow the instructions strictly as given in the Information Bulletin on NTA website. Candidates not complying with the instructions shall be summarily disqualified.
- 6. Candidates must <u>ensure that e-mail address and Mobile Number provided in the Online</u> <u>Application Form are their own</u> as all information/ communication will be sent by NTA through email on e-mail address or SMS on given Mobile Number only.
- 7. Instructions for filling Online Application Form:
  - Download Information Bulletin and Replica of Application Form. Read these carefully to ensure your eligibility.
  - Follow the 3 steps given below to Apply Online:
  - Step-1: Apply for Online Registration using unique Email Id and Mobile No.
  - Step-2: Fill in the Online Application Form and note down the system generated Application No.
     Upload scanned images of Candidate's Photograph (file size: 10kb 200kb), Candidate's Signature (file size: 4kb 30kb) and Thumb impression (file size: 3kb-30kb) in JPG format.
  - Step-3: Pay fee using SBI/ICICI Payment Gateway through Debit Card/Credit Card/Net Banking/UPI and keep proof of fee paid. In case, the Confirmation Page is not generated after payment of fee then the transaction is cancelled, and amount will be refunded to the candidate's account. However, the candidate has to make another transaction, in case the Confirmation Page is not generated.
  - All the 3 Steps can be done together or in separate sittings.
- **8.** Candidates are advised to keep visiting the NTA website and check their e-mails/SMS regularly for latest updates.
- **9.** Candidate shall appear at their own cost at the Examination Centre on the date and shift indicated on their Admit Card issued by NTA.
- **10.** Any request to change the Examination Centre, Date, Shift and Subject provided on the Admit Card will not be considered under any circumstances.
- Note:
  - 1. The final submission of Online Application Form will remain incomplete if Step 3 is not completed. Such forms will stand rejected and no correspondence on this account will be entertained.
  - 2. No request for refund of fee once remitted by the candidate will be entertained by NTA under any circumstances.
  - 3. The entire application process of *AICE-JRF/SRF (Ph.D.)-2025* is online, including uploading of scanned images, Payment of Fees, and Printing of Confirmation Page. Therefore, candidates are not required to send/submit any document(s) including Confirmation Page, Sponsorship Certificate/ Declaration by the Employer of the Candidate (By In-Service Candidate) to NTA/ICAR through Post/ Fax/ E-mail/By Hand.